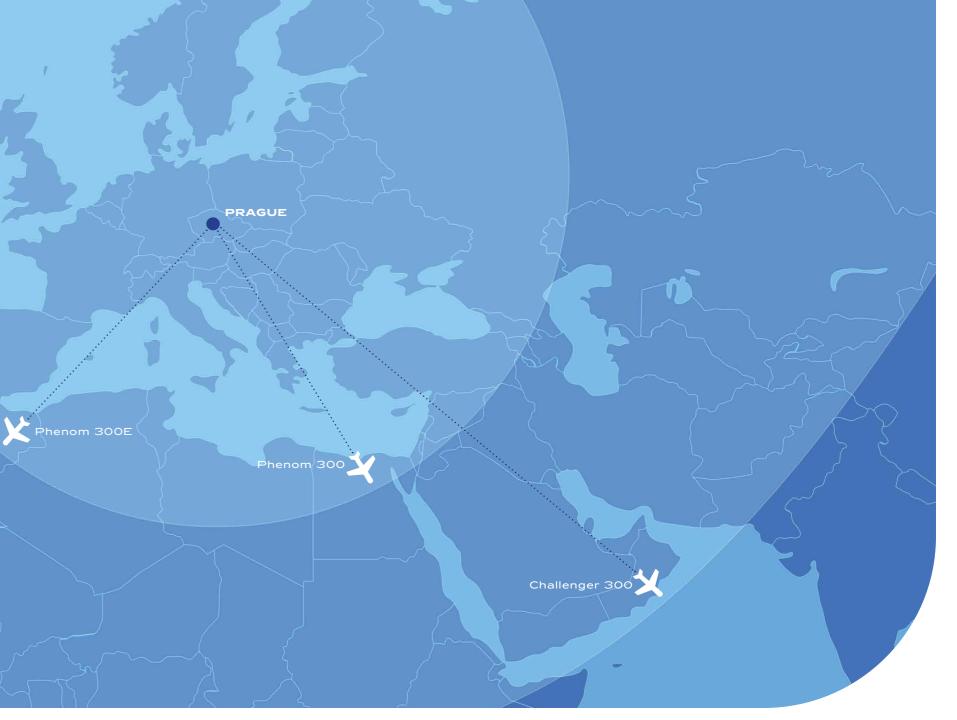

#### Fleet of our own aircraft

We operate a fleet of our own aircraft for flights throughout Europe, the Middle East and other destinations, headquartered in Prague.

# **Fleet Range**

| → Phenom 300 / 300E | 2 800 km |
|---------------------|----------|
| → Challenger 300    | 4 700 km |