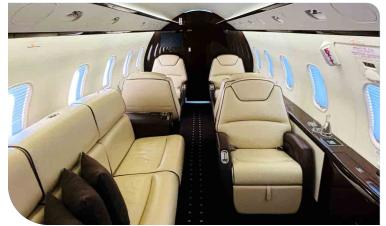

# Board Plan of the Challenger 300

### Specification

| Cabin height | 1,85 m |
|--------------|--------|
| Cabin width  | 2,19 m |