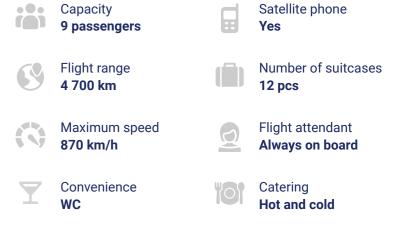

### Specification

| Cabin height | 1,85 m |
|--------------|--------|
| Cabin width  | 2,19 m |

# **Fleet Range**

| → Phenom 300 / 300E | 2 800 km |
|---------------------|----------|
| → Challenger 300    | 4 700 km |