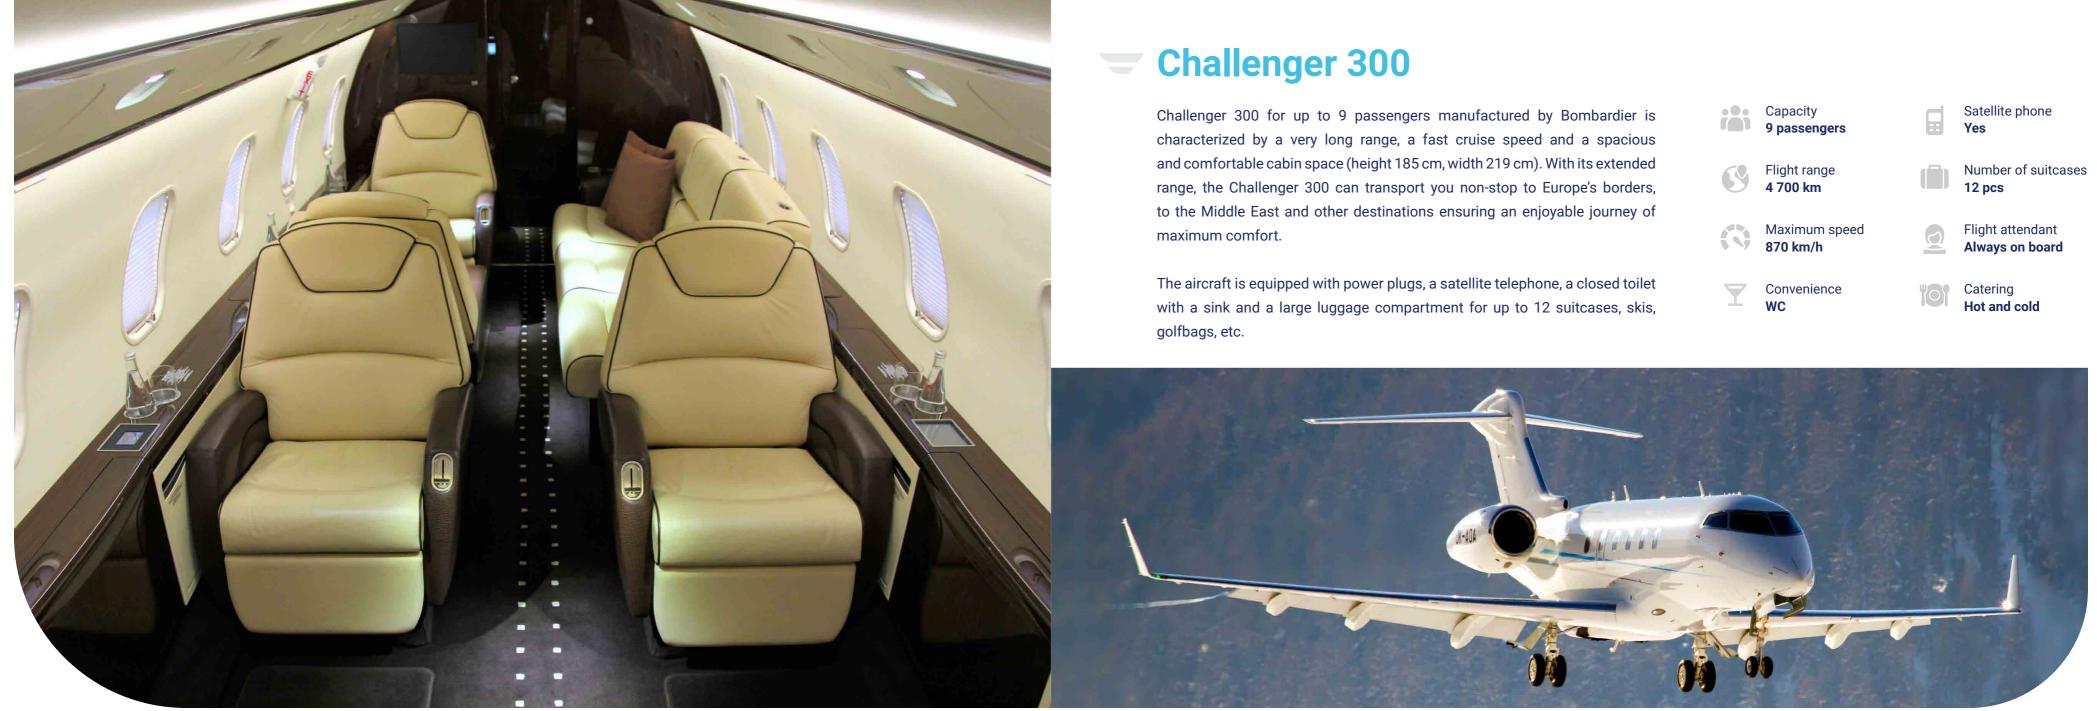

# Board Plan of the Challenger 300

### Specification

| Cabin height | 1,85 m |
|--------------|--------|
| Cabin width  | 2,19 m |

# **Fleet Range**

| → Phenom 300 / 300E | 2 800 km |
|---------------------|----------|
| → Challenger 300    | 4 700 km |