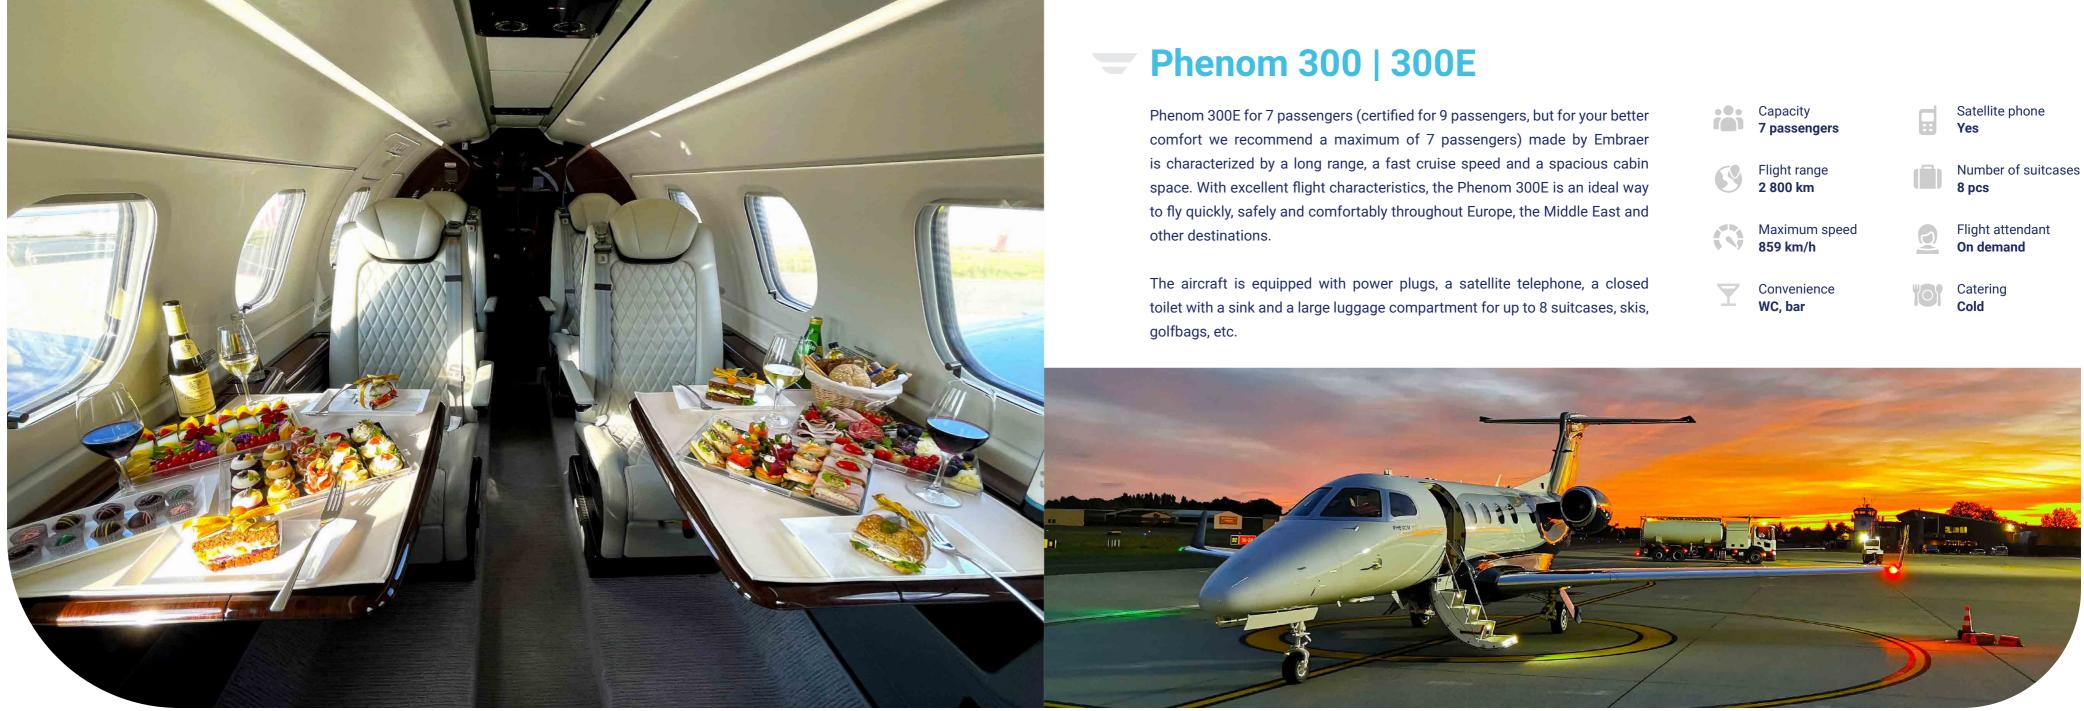

# **Board Plan of the Phenom 300E**

### Specification

| Cabin height | 1,50 m |
|--------------|--------|
| Cabin width  | 1,55 m |

# **Fleet Range**

| → Phenom 300 / 300E | 2 800 km |
|---------------------|----------|
| → Challenger 300    | 4 700 km |

## Catering

Excellent food and drinks go hand in hand with pleasant travel. On board of our aircraft we are serving a high standard catering from well chosen suppliers with high requirements on ingredients and quality as well as fine wines and champagne.