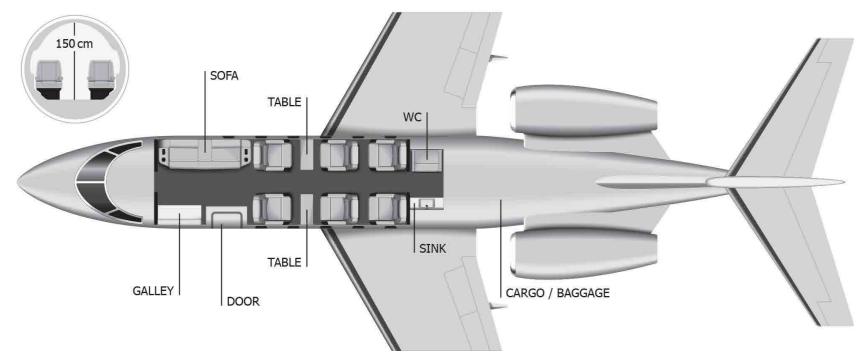

# **Board Plan of the Phenom 300E**

### Specification

| Cabin height | 1,50 m |
|--------------|--------|
| Cabin width  | 1,55 m |