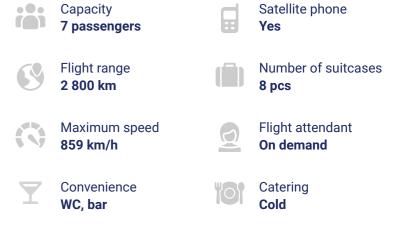

# **Board Plan of the Phenom 300E**

### Specification

| Cabin height | 1,50 m |
|--------------|--------|
| Cabin width  | 1,55 m |

# **Fleet Range**

| → Phenom 300 / 300E | 2 800 km |
|---------------------|----------|
| → Challenger 300    | 4 700 km |