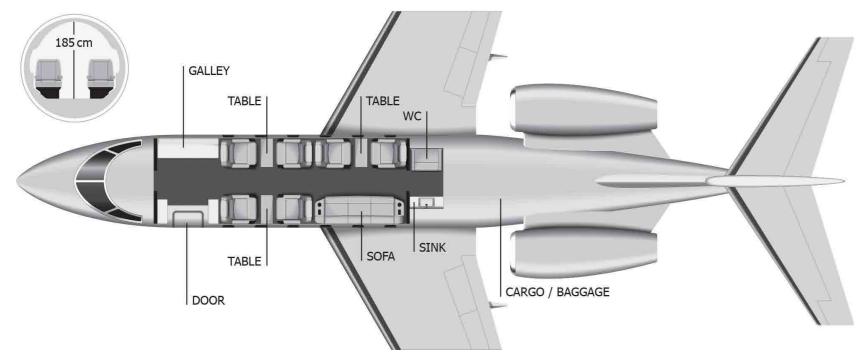

# Board Plan of the Challenger 300

### Specification

| Cabin height | 1,85 m |
|--------------|--------|
| Cabin width  | 2,19 m |