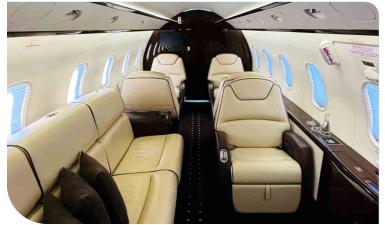

# Board Plan of the Challenger 300

#### Specification

| Cabin height | 1,85 m |
|--------------|--------|
| Cabin width  | 2,19 m |