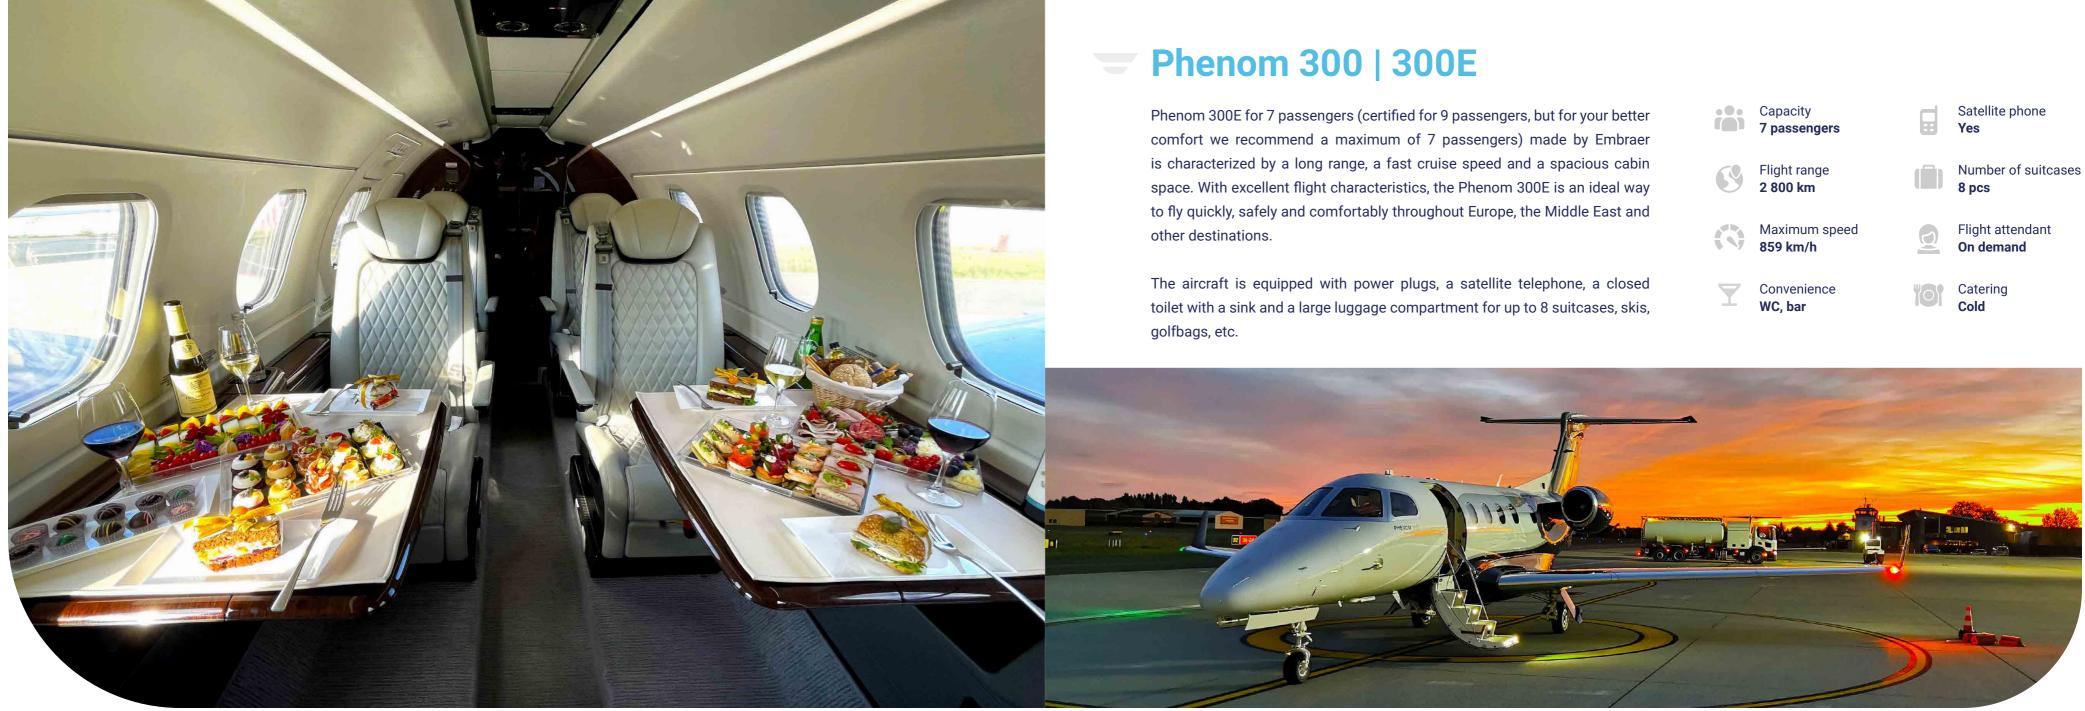

# **Board Plan of the Phenom 300E**

#### Specification

| Cabin height | 1,50 m |
|--------------|--------|
| Cabin width  | 1,55 m |

### **Fleet Range**

NEW YORK

| → Phenom 300   300E | 2 800 km |
|---------------------|----------|
| → Challenger 300    | 4 700 km |
| → Praetor 600       | 7 200 km |

### Catering

Excellent food and drinks go hand in hand with pleasant travel. On board of our aircraft we are serving a high standard catering from well chosen suppliers with high requirements on ingredients and quality as well as fine wines and champagne.