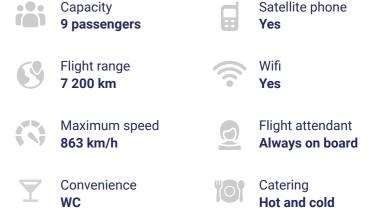

# **The Fly Safely with Our Own Fleet**

- We are the direct owner of the aircraft this makes us flexible and fast without needing any owner's approval.
- We are committed to discretion, safety and quality whether you are flying for business or leasure.
- $\rightarrow$  Our fleet contains of four Phenom 300 / 300E and one Challenger 300.
- Expect tailor-made flights, 24/7 support for changes and a memorable experience with us!

### **Fleet Range**

NEW YORK

| → Phenom 300   300E | 2 800 km |
|---------------------|----------|
| → Challenger 300    | 4 700 km |
| → Praetor 600       | 7 200 km |