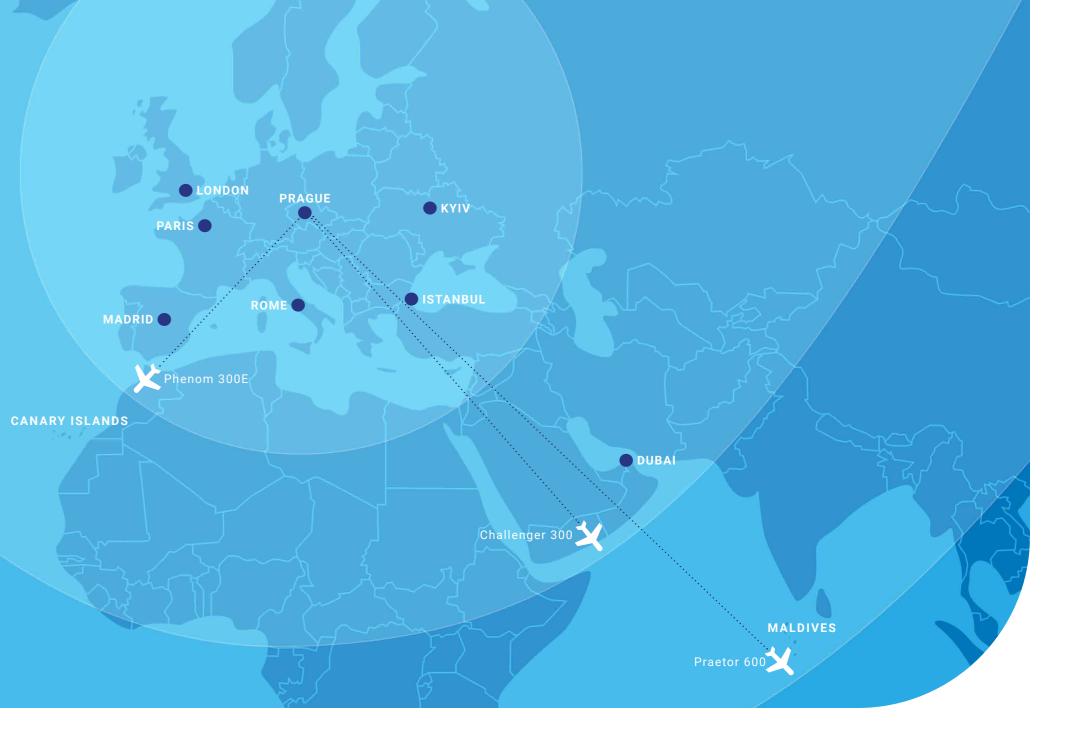

### **Fleet Range**

NEW YORK

| → Phenom 300   300E | 2 800 km |
|---------------------|----------|
| → Challenger 300    | 4 700 km |
| → Praetor 600       | 7 200 km |