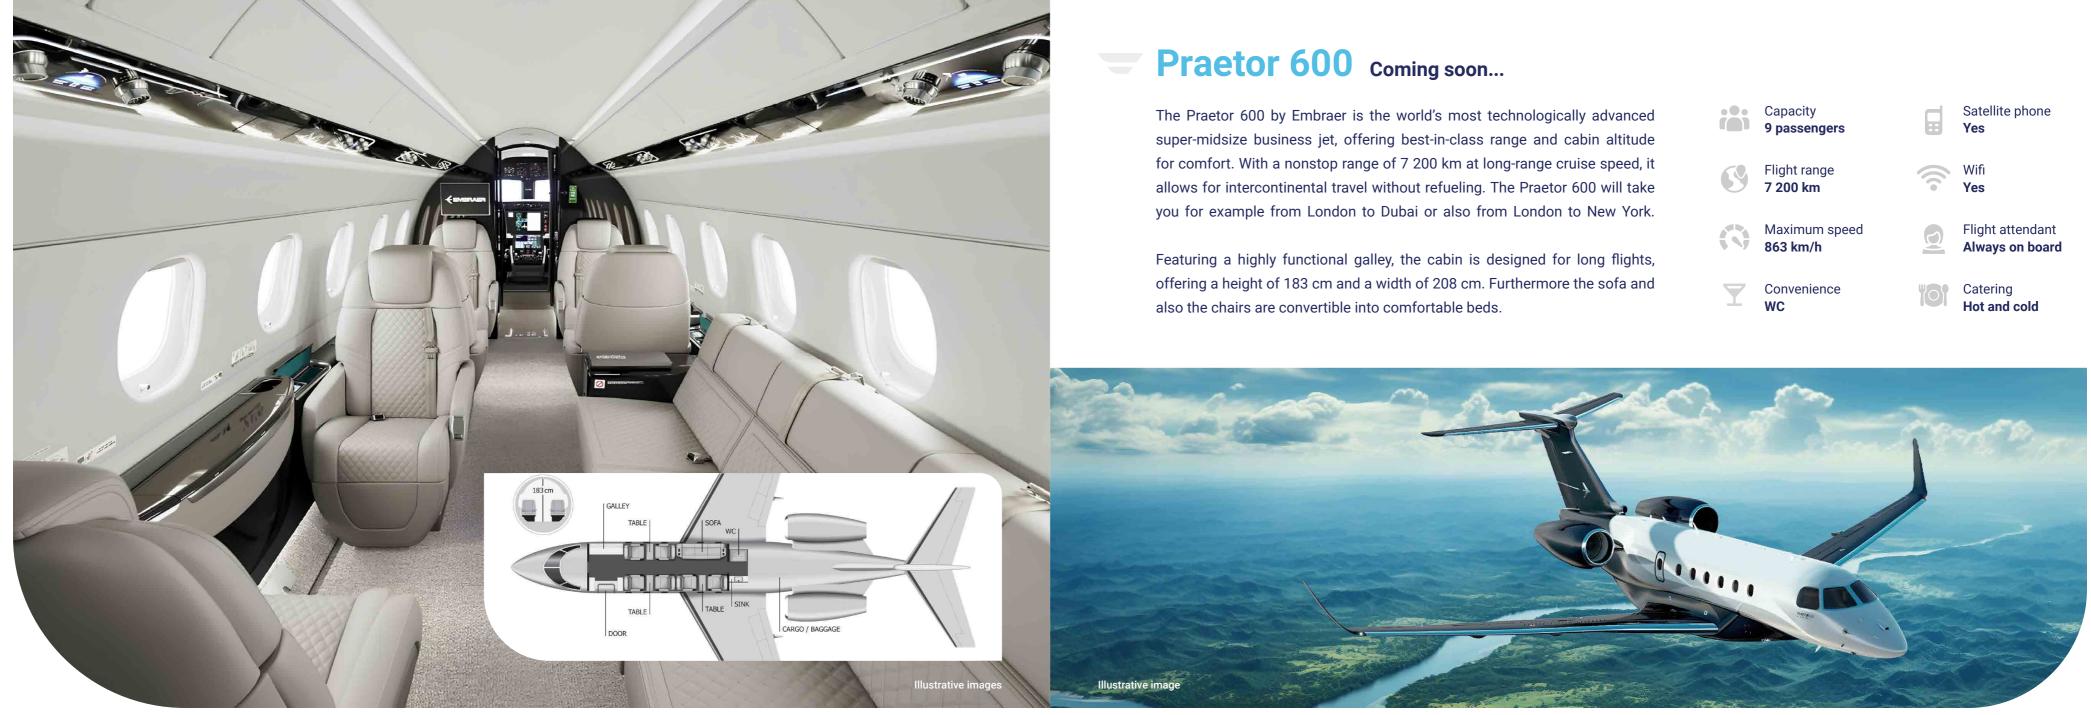

# **Board Plan of the Phenom 300E**

#### Specification

| Cabin height | 1,50 m |
|--------------|--------|
| Cabin width  | 1,55 m |