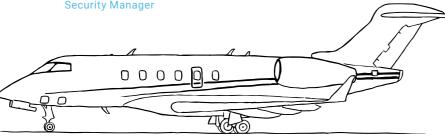

# Board Plan of the Challenger 300

#### Specification

| Cabin height | 1,85 m |
|--------------|--------|
| Cabin width  | 2,19 m |