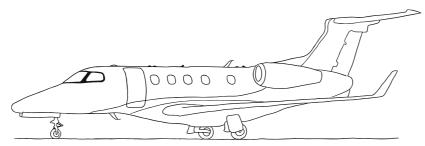

# **Board Plan of the Phenom 300E**

#### Specification

| Cabin height | 1,50 m |
|--------------|--------|
| Cabin width  | 1,55 m |