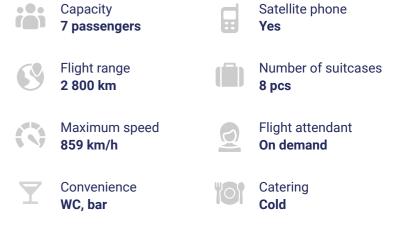

# **Board Plan of the Phenom 300E**

#### Specification

| Cabin height | 1,50 m |
|--------------|--------|
| Cabin width  | 1,55 m |

### **Fleet Range**

NEW YORK

| → Phenom 300   300E | 2 800 km |
|---------------------|----------|
| → Challenger 300    | 4 700 km |
| → Praetor 600       | 7 200 km |

### Catering

Excellent food and drinks go hand in hand with pleasant travel. On board of our aircraft we are serving a high standard catering from well chosen suppliers with high requirements on ingredients and quality as well as fine wines and champagne.