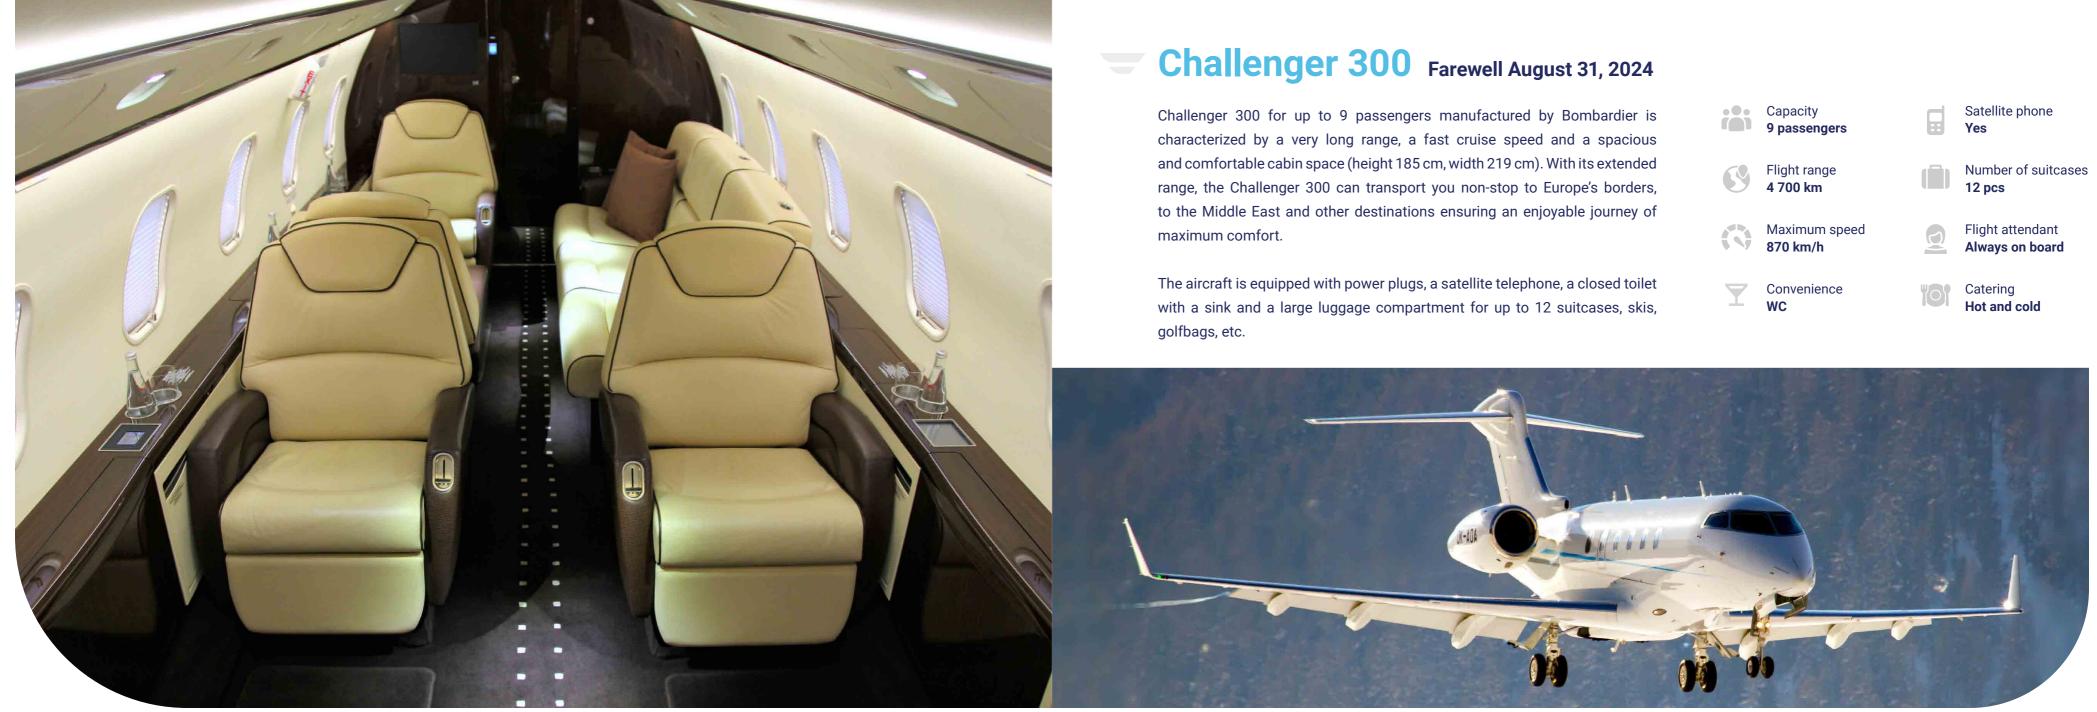

# Board Plan of the Challenger 300

#### Specification

| Cabin height | 1,85 m |
|--------------|--------|
| Cabin width  | 2,19 m |