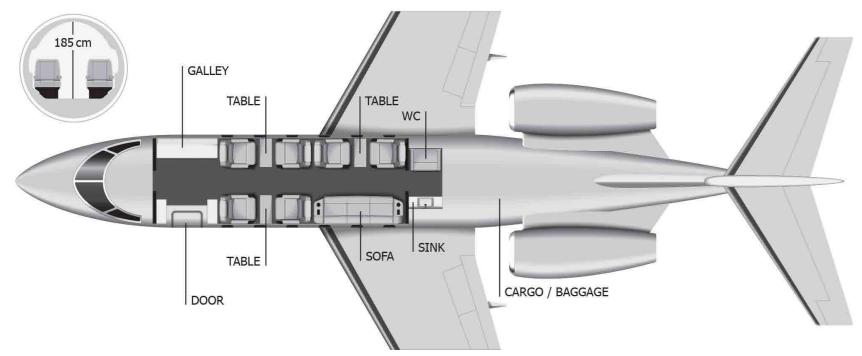

# Board Plan of the Challenger 300

#### Specification

| Cabin height | 1,85 m |
|--------------|--------|
| Cabin width  | 2,19 m |