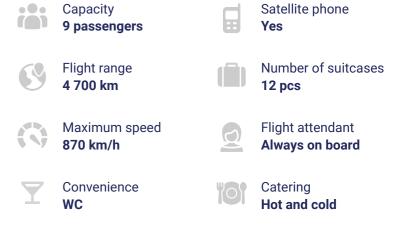

#### Specification

| Cabin height | 1,85 m |
|--------------|--------|
| Cabin width  | 2,19 m |

### **Fleet Range**

NEW YORK

| → Phenom 300   300E | 2 800 km |
|---------------------|----------|
| → Challenger 300    | 4 700 km |
| → Praetor 600       | 7 200 km |