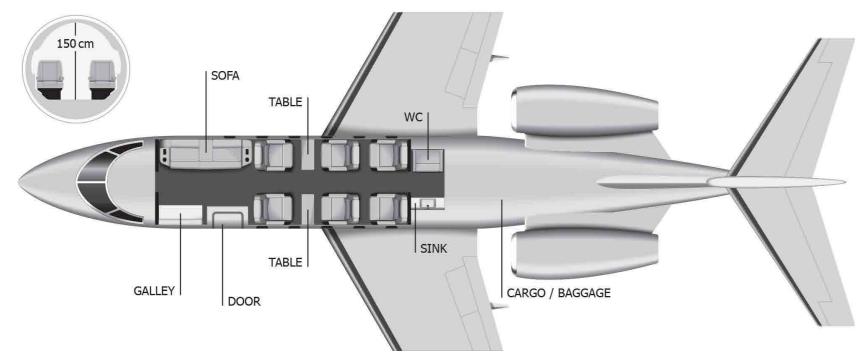

# **Board Plan of the Phenom 300E**

#### Specification

| Cabin height | 1,50 m |
|--------------|--------|
| Cabin width  | 1,55 m |